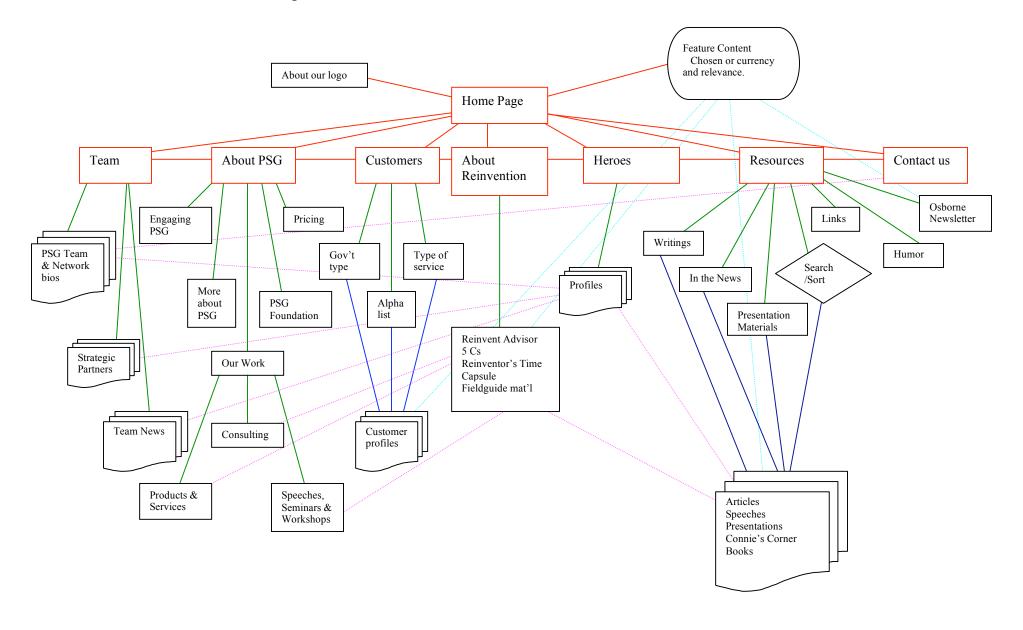

## PSG.us version 3.0 Site Map

Blinc Publishing 8/28/05

## PSG.us version 3.0 Site Map

## Key to Site Map

| Home/<br>Subhome   | Home or Subhome Page that will appear on the Main Nav bar                              |
|--------------------|----------------------------------------------------------------------------------------|
| Secondary<br>page  | Secondary pages contain content or links into content repository                       |
| Rotating content   | Space available on home page for links into content chosen by site editor              |
| Content Repository | A collection of similarly formatted content (Team Bios, Articles, etc.)                |
| Function           | A special web function, in this case a search directed at Resources content repository |
|                    | Link between Main Nav elements                                                         |
|                    | Link from Subhome to subsections and content – Secondary Navigation may be required    |
|                    | Link into content repository                                                           |
|                    | Link from Home Page to content selected by site editor                                 |
|                    | Links between content in different main site sections                                  |