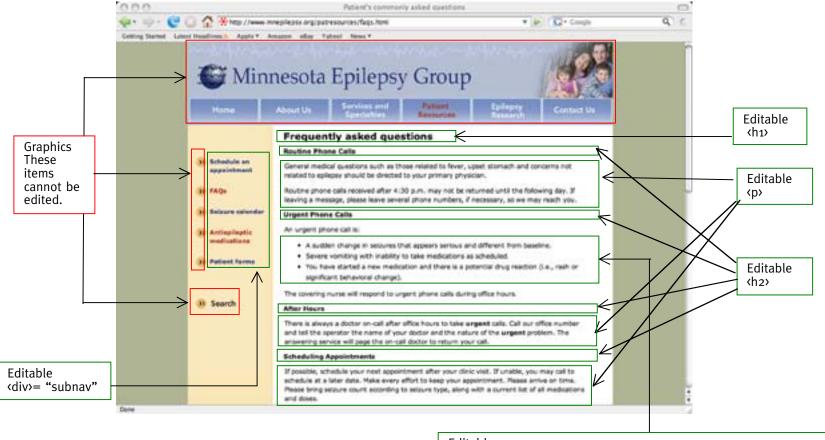

### MEG Inside Page #2

Editable

Bulleted lists are referred to as "unordered lists."

Numbered lists are also available. They are referred to as "ordered lists.

#### Note:

The dropdown menus are editable using Dreamweaver or similar HTML editing software. However, the menus exist separately on each page, so adding or deleting an item will require editing every page on the site.

Linked text will change color and font weight automatically. No need to "bold" the text of change its color.