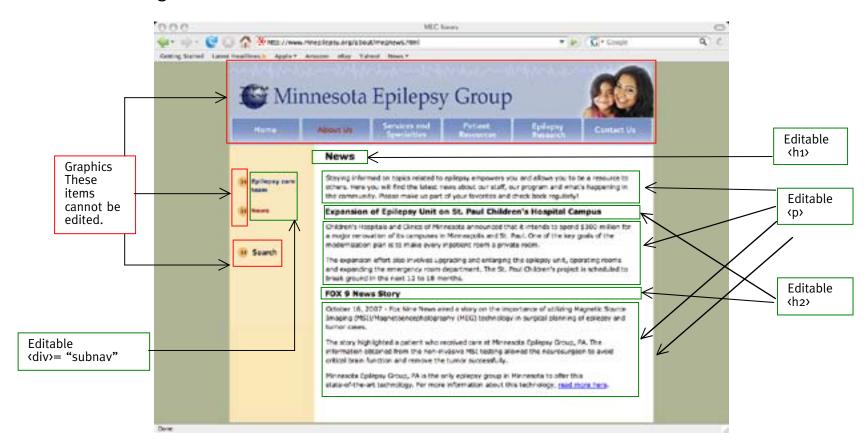

# MEG Inside Page #1

#### Note

The dropdown menus are editable using Dreamweaver or similar HTML editing software. However, the menus exist separately on each page, so adding or deleting an item will require editing every page on the site.

Linked text will change color and font weight automatically. No need to "bold" the text of change its color.