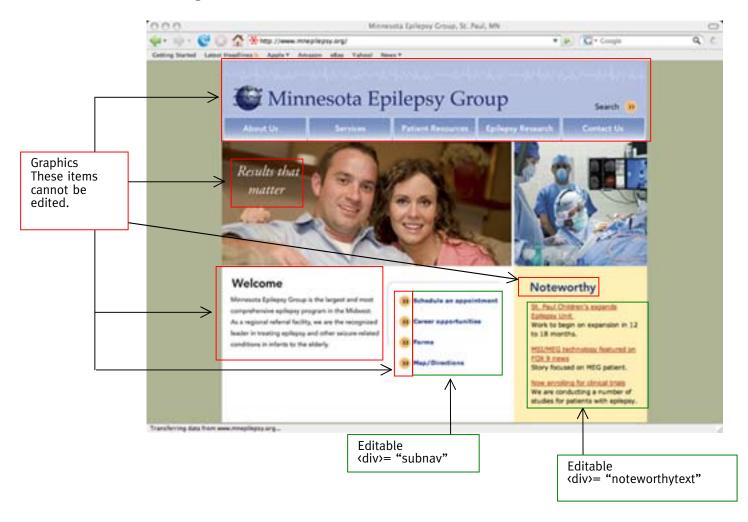

# MEG Home Page

### Note:

The dropdown menus are editable using Dreamweaver or similar HTML editing software. However, the menus exist separately on each page, so adding or deleting an item will require editing every page on the site.

Linked text will change color and font weight automatically. No need to "bold" the text of change its color.